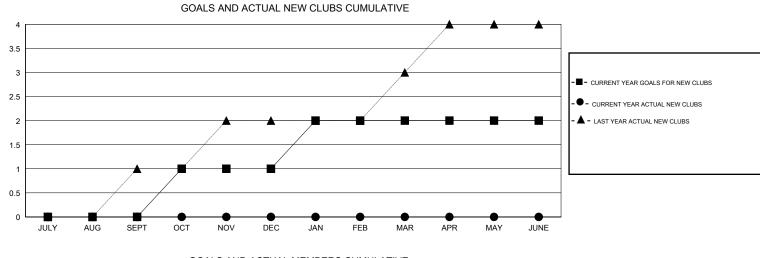

## Ton Soeters GMT:

| GMT: Ton Soe          | Ton Soeters LOCATION NETHERLANDS |           |                  |                  |                       |                    |                                     |                    | GMT CA 4         |
|-----------------------|----------------------------------|-----------|------------------|------------------|-----------------------|--------------------|-------------------------------------|--------------------|------------------|
| Clubs                 |                                  |           |                  |                  | Members               |                    |                                     |                    |                  |
| RESULTS FOR 2016-2017 |                                  |           |                  |                  | RESULTS FOR 2016-2017 |                    |                                     |                    |                  |
| QUARTER               | NEW CLUB<br>GOAL                 | NEW CLUBS | DROPPED<br>CLUBS | NET<br>GAIN/LOSS | QUARTER               | NEW MEMBER<br>GOAL | CHARTER AND<br>NEW MEMBERS<br>ADDED | DROPPED<br>MEMBERS | NET<br>GAIN/LOSS |
| JULY/AUG/SEPT         | 0                                | 0         | 0                | 0                | JULY/AUG/SEPT         | -10                | 5                                   | 5                  | 0                |
| OCT/NOV/DEC           | 1                                | 0         | 0                | 0                | OCT/NOV/DEC           | 10                 | 0                                   | 0                  | 0                |
| JAN/FEB/MAR           | 1                                | 0         | 0                | 0                | JAN/FEB/MAR           | 20                 | 0                                   | 0                  | 0                |
| APR/MAY/JUNE          | 0                                | 0         | 0                | 0                | APR/MAY/JUNE          | -20                | 0                                   | 0                  | 0                |