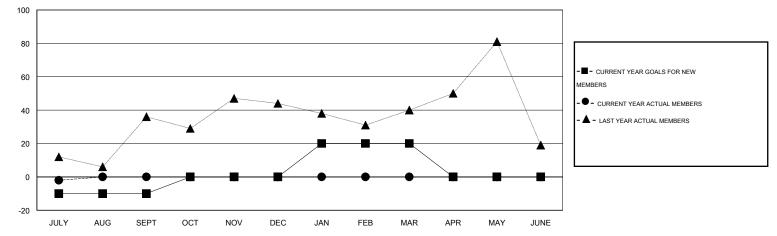

## Ton Soeters GMT:

| GMT: Ton Soe          | Ton Soeters LOCATION NETHERLANDS |           |                  |                  |                       |                    |                                     |                    | GMT CA 4         |
|-----------------------|----------------------------------|-----------|------------------|------------------|-----------------------|--------------------|-------------------------------------|--------------------|------------------|
| Clubs                 |                                  |           |                  |                  | Members               |                    |                                     |                    |                  |
| RESULTS FOR 2016-2017 |                                  |           |                  |                  | RESULTS FOR 2016-2017 |                    |                                     |                    |                  |
| QUARTER               | NEW CLUB<br>GOAL                 | NEW CLUBS | DROPPED<br>CLUBS | NET<br>GAIN/LOSS | QUARTER               | NEW MEMBER<br>GOAL | CHARTER AND<br>NEW MEMBERS<br>ADDED | DROPPED<br>MEMBERS | NET<br>GAIN/LOSS |
| JULY/AUG/SEPT         | 0                                | 0         | 0                | 0                | JULY/AUG/SEPT         | -10                | 5                                   | 5                  | 0                |
| OCT/NOV/DEC           | 1                                | 0         | 0                | 0                | OCT/NOV/DEC           | 10                 | 0                                   | 0                  | 0                |
| JAN/FEB/MAR           | 1                                | 0         | 0                | 0                | JAN/FEB/MAR           | 20                 | 0                                   | 0                  | 0                |
| APR/MAY/JUNE          | 0                                | 0         | 0                | 0                | APR/MAY/JUNE          | -20                | 0                                   | 0                  | 0                |